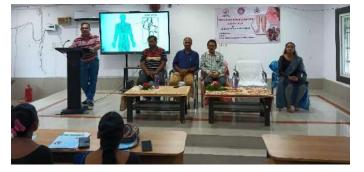

#### Description

The National Service Scheme (NSS) unit of Government College, Sundargarh, successfully organized a Filaria Awareness Programme on 8th August 2024. The event aimed to educate students, faculty, and the local community about filariasis, its prevention, and available

treatments. The programme was inaugurated by Shri Birendra Kumar Patel, Principal of Government College, Sundargarh, who emphasized the importance of awareness in combating filariasis and urged participants to take proactive steps in preventing the disease.

The event was graced by the presence of Tanmaya Mohanta, District Coordinator of the Filaria Awareness Programme, and Shri Susanta Kumar Patel, District Programme Officer, NSS. Both dignitaries highlighted the government's efforts in eradicating filariasis and stressed the role of youth in spreading awareness and maintaining community health.

More than 120 participants, including students, faculty members, and medical staff, attended the event. The programme featured informative sessions on the causes, symptoms, and preventive measures of filariasis, along with discussions on the importance of maintaining hygiene and sanitation to curb the spread of the disease.