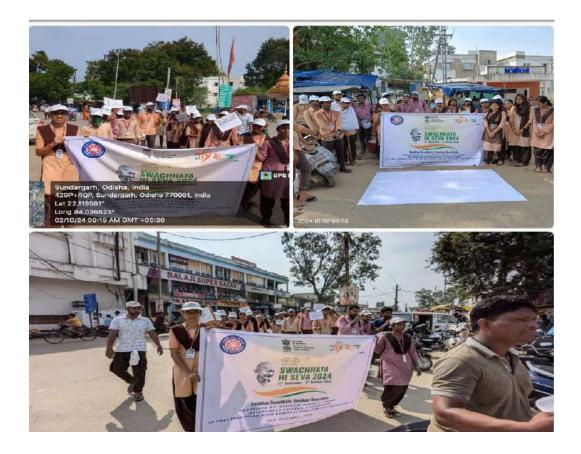

The event was attended by students, faculty, and NSS volunteers, who pledged to spread awareness and support those in need to lead a drug-free life.

3.

- Name of the Activity: Painting Competition on the Eve of World No Tobacco Day
- Name of the PROGRAMME OFFICER: Shri Siba Prasad Mohanty/ Miss Anita Kumari Paraja
- Date and time of activity: 6.07.2024/11:00-12:00 p.m

#### Description

World No Tobacco Day, observed on May 31st every year, serves as a reminder of the health risks associated with tobacco use and aims to advocate for effective policies to reduce tobacco consumption. This day encourages people to commit to a tobacco-free life and raises awareness about the harmful effects of tobacco use on our health. It is a crucial opportunity to promote a healthier lifestyle and support those looking to quit smoking. Let's all work together to create a smoke free world for present and future generations. In response, the NSS of Govt. College