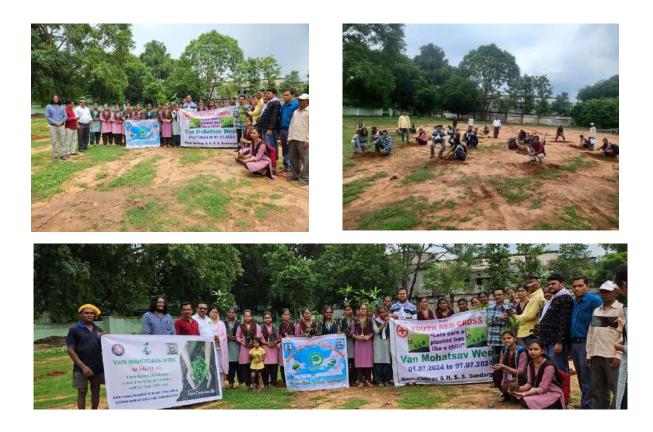

4.

- Name of the Activity: Vanamosthav Week
- Name of the PROGRAMME OFFICER: Shri Siba Prasad Mohanty/ Miss Anita Kumari Paraja
- Date and time of activity: 01.07.2024-07.07.2024/11:00-12:00 p.m
- Number of Participants: 60

#### Description

Government College, Sundargarh, celebrated Van Mahotsav Week with great enthusiasm, focusing on environmental conservation and climate awareness. The event was inaugurated on 9th July 2024 by the Principal, *Shri Birendra Kumar Patel*, who highlighted the importance of afforestation and sustainable practices for a healthier environment. As part of the week-long celebration, over 200 saplings were planted across the college campus and hostel premises. The saplings included a variety of fruit-bearing trees such as mango, guava, Amla, Pomegranate and Jammu, chosen for their ecological benefits and contribution to biodiversity. During the inauguration, Shri Patel emphasized the role of students in fostering a green campus and creating a positive impact on the environment. He encouraged students and staff to take responsibility for nurturing the saplings and promoting sustainable practices in their daily lives. The initiative aimed to raise awareness among students about the importance of trees in improving air quality, mitigating climate change, and enhancing the overall quality of life. The event witnessed active participation from students, faculty members, and NSS volunteers, making it a resounding success.

The Van Mahotsav Week concluded with a pledge to continue efforts towards environmental conservation and make the campus greener and more sustainable.

5.

- Name of the Activity: Filaria Awareness Programme (MDA)
- Name of the PROGRAMME OFFICER: Shri Siba Prasad Mohanty/ Miss Anita Kumari Paraja
- Date and time of activity: 08.08.2024/ 11:00-12:00 p.m
- Number of Participants: 120