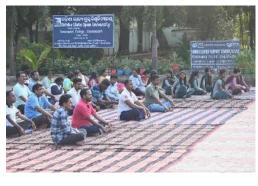

1.

- Name of the Activity: International Yoga Day
- Name of the PROGRAMME OFFICER: Shri Siba Prasad Mohanty/ Miss Anita Kumari Paraja
- Date and time of activity: 21 June 2024/08:00-10:00 am
- Number of Participants: 40

#### Description

The National Service Scheme (NSS) unit of Government College, Sundargarh, celebrated International Yoga Day with great enthusiasm on 21st June 2024. The event took place from 8:00 A.M. to 10:00 A.M. in the college auditorium.

Renowned yoga guru Sankar Agrawal led the session. He demonstrated various yoga asanas and guided the participants through meditation techniques. He emphasized the importance of incorporating yoga into daily life to enhance physical and mental well-being.

Guru Agrawal also delivered a motivational talk on how yoga contributes to a balanced and healthier lifestyle. His session focused on raising awareness about yoga's benefits for reducing stress, improving focus, and promoting overall wellness.

Students, faculty members, and NSS volunteers actively participated in the event, expressing gratitude for the enlightening session. The celebration concluded with a pledge to practice yoga regularly and work towards a healthier, more mindful life.