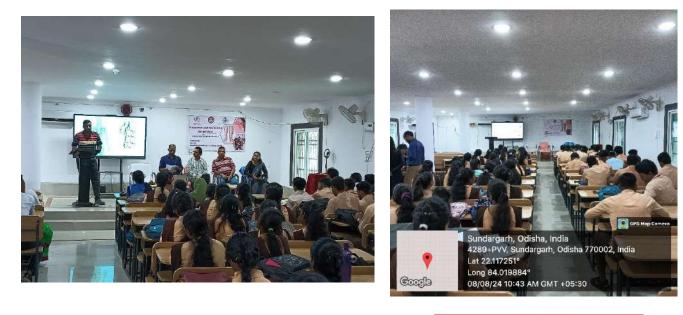

The Van Mahotsav Week concluded with a pledge to continue efforts towards environmental conservation and make the campus greener and more sustainable.

5.

- Name of the Activity: Filaria Awareness Programme (MDA)
- Name of the PROGRAMME OFFICER: Shri Siba Prasad Mohanty/ Miss Anita Kumari Paraja
- Date and time of activity: 08.08.2024/ 11:00-12:00 p.m
- Number of Participants: 120

#### Description

The National Service Scheme (NSS) unit of Government College, Sundargarh, successfully organized a Filaria Awareness Programme on 8th August 2024. The event aimed to educate students, faculty, and the local community about filariasis, its prevention, and available

treatments. The programme was inaugurated by Shri Birendra Kumar Patel, Principal of Government College, Sundargarh, who emphasized the importance of awareness in combating filariasis and urged participants to take proactive steps in preventing the disease.

The event was graced by the presence of Tanmaya Mohanta, District Coordinator of the Filaria Awareness Programme, and Shri Susanta Kumar Patel, District Programme Officer, NSS. Both dignitaries highlighted the government's efforts in eradicating filariasis and stressed the role of youth in spreading awareness and maintaining community health.

More than 120 participants, including students, faculty members, and medical staff, attended the event. The programme featured informative sessions on the causes, symptoms, and preventive measures of filariasis, along with discussions on the importance of maintaining hygiene and sanitation to curb the spread of the disease.

The event concluded with an interactive session where participants engaged with the experts, followed by a pledge to contribute to creating a filaria-free community through awareness and preventive actions.