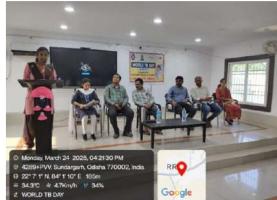

|                      | Attendance Sheet for | Student    | 1                                      |
|----------------------|----------------------|------------|----------------------------------------|
| Nume of the Student  | Roll No.             | Dept.      | Signature                              |
| Deepa Budula         | 8424 - 182           | Geography  | Deeps Budula                           |
| Esho Onam            | BA24 - 149           | Creography | Esha O Row                             |
| Brundabeli Saku      | BS-24-020            |            | Brundabali Sahu                        |
| Saujana Mahupatina   | 89(16) 89 - 051      | Cotany     | Conjone Mahapata                       |
| Sneha kumari yadas   | BS(B)22-046          | Bolany     | Shehr Kumi yada                        |
| Screba Smith Believa | BS(B)22-056          | Botany     | Sucha Smita Behero                     |
| Subharree Patel      | BSC 6022 - 012       | Botany.    | Subhasper Facil                        |
| Incha Jahu           | Bs(B)22 -031         | Botony     | Incha Sahu                             |
| Rita Taypunia        | B(03) 22 - 026       | Botany     | Rita Jaypunie                          |
| Secrence Timkey      | BS(B)22-058          | Botany     | Segena Tixe                            |
| Priashagi Sa         | BS(B) 22- 155        | Belany     | Prabhati Sa                            |
| Tapasimi Barika      | BS(6)22-004          | Botany     | Tapacarini Basid                       |
| Rinemani Naik)       | R618)-22-029         | Bolany     | Rijosani Nak                           |
| Ruby mate            | G + ( M) + 2 - 4 11  | Betany     | Ruby Nola                              |
| Saganka Patel        | BS(B)22-044          | Botary     | Saganika Rutes                         |
| Thanana Bhoi         | BSCP) 24-069         | Physic S   | Tharana Bhoi                           |
| Payal Gardia         | BSCCP) a4-030        | Physics    | Payal Grandia                          |
| Subbachier Banichal  | BS(B) 24 - 024       | Zonlagy    | Subhachree Back                        |
| Santosni Sahu        | BS CP) 24- DEM       | Geology    | Santosini Sah                          |
| Privenka Jahu        | BS ( P) 24 - 124     | Gentory )  | Prelyonka sah                          |
| Chinmayoe Sarcangi   | Bse(1)24-135         | Geology    | Chinneyee Brensi<br>Berdurherer Fridde |