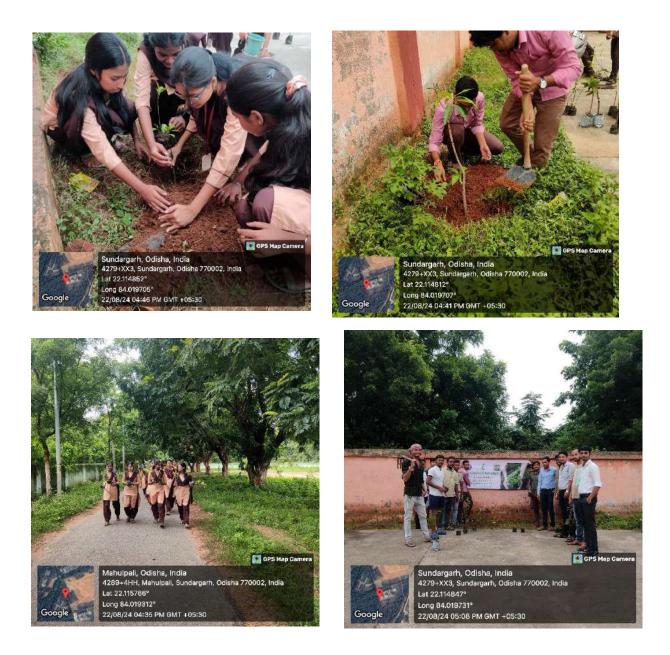

4.

- Name of the Activity: Vanamosthav Week
- Name of the PROGRAMME OFFICER: Shri Siba Prasad Mohanty/ Miss Anita Kumari Paraja
- Date and time of activity: 01.07.2024-07.07.2024/11:00-12:00 p.m
- Number of Participants: 60

#### Description

Government College, Sundargarh, celebrated Van Mahotsav Week with great enthusiasm, focusing on environmental conservation and climate awareness. The event was inaugurated on 9th July 2024 by the Principal, *Shri Birendra Kumar Patel*, who highlighted the importance of afforestation and sustainable practices for a healthier environment. As part of the week-long celebration, over 200 saplings were planted across the college campus and hostel premises. The saplings included a variety of fruit-bearing trees such as mango, guava, Amla, Pomegranate and Jammu, chosen for their ecological benefits and contribution to biodiversity. During the inauguration, Shri Patel emphasized the role of students in fostering a green campus and creating a positive impact on the environment. He encouraged students and staff to take responsibility for nurturing the saplings and promoting sustainable practices in their daily lives. The initiative aimed to raise awareness among students about the importance of trees in improving air quality, mitigating climate change, and enhancing the overall quality of life. The event witnessed active participation from students, faculty members, and NSS volunteers, making it a resounding success.

The Van Mahotsav Week concluded with a pledge to continue efforts towards environmental conservation and make the campus greener and more sustainable.

5.

- Name of the Activity: Filaria Awareness Programme (MDA)
- Name of the PROGRAMME OFFICER: Shri Siba Prasad Mohanty/ Miss Anita Kumari Paraja
- Date and time of activity: 08.08.2024/ 11:00-12:00 p.m
- Number of Participants: 120