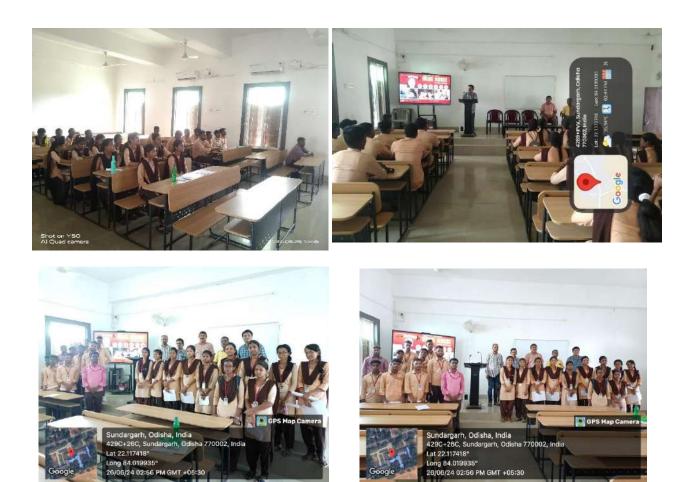

1.

- Name of the Activity: International Yoga Day
- Name of the PROGRAMME OFFICER: Shri Siba Prasad Mohanty/ Miss Anita Kumari Paraja
- Date and time of activity: 21 June 2024/08:00-10:00 am
- Number of Participants: 40

#### Description

The National Service Scheme (NSS) unit of Government College, Sundargarh, celebrated International Yoga Day with great enthusiasm on 21st June 2024. The event took place from 8:00 A.M. to 10:00 A.M. in the college auditorium.

Renowned yoga guru Sankar Agrawal led the session. He demonstrated various yoga asanas and guided the participants through meditation techniques. He emphasized the importance of incorporating yoga into daily life to enhance physical and mental well-being.

Guru Agrawal also delivered a motivational talk on how yoga contributes to a balanced and healthier lifestyle. His session focused on raising awareness about yoga's benefits for reducing stress, improving focus, and promoting overall wellness.

Students, faculty members, and NSS volunteers actively participated in the event, expressing gratitude for the enlightening session. The celebration concluded with a pledge to practice yoga regularly and work towards a healthier, more mindful life.