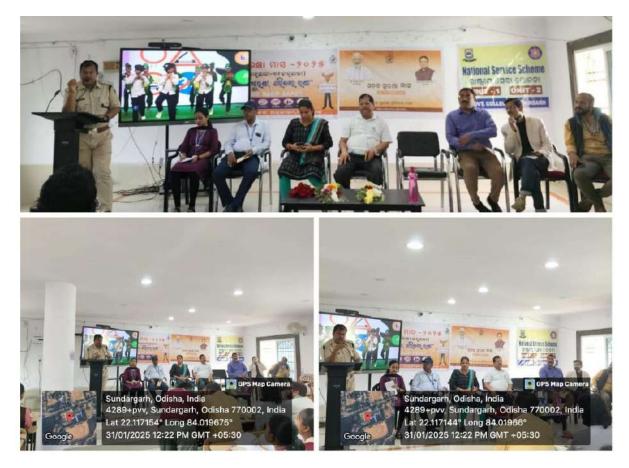

| ChE01-23-06                |  |

- Name of the Activity: Road Safety Awareness Month
- Name of the PROGRAMME OFFICER: Shri Siba Prasad Mohanty/ Miss Anita Kumari Paraja
- Date and time of activity: 31.01.2025/11:00 p.m-1:30 p.m
- Number of Participants: 150





[Date – 31<sup>st</sup> January,2025(Friday) Location – B.E.D conference hall of the new building]

#### **INTRODUCTION**

Road Safety Awareness Month is a dedicated period aimed at promoting safe driving practices, reducing road accidents, and educating the public on the importance of following traffic rules. This initiative, observed in many countries, brings together government agencies, law enforcement, NGOs, and the general public to raise awareness about road safety measures.

The campaign includes various activities such as awareness drives, seminars, workshops, and enforcement of traffic laws to ensure safer roads for all. It emphasizes critical aspects like wearing seat belts, avoiding drunk driving, following speed limits, pedestrian safety, and the use of helmets for two-wheel