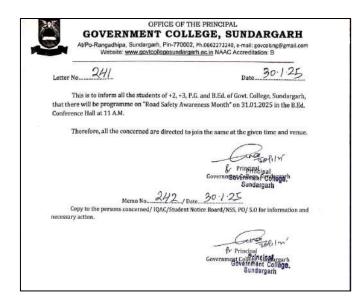

| ChE01-23-06                |  |

- Name of the Activity: Road Safety Awareness Month
- Name of the PROGRAMME OFFICER: Shri Siba Prasad Mohanty/ Miss Anita Kumari Paraja
- Date and time of activity: 31.01.2025/11:00 p.m-1:30 p.m
- Number of Participants: 150





[Date – 31<sup>st</sup> January,2025(Friday) Location – B.E.D conference hall of the new building]

#### **INTRODUCTION**

Road Safety Awareness Month is a dedicated period aimed at promoting safe driving practices, reducing road accidents, and educating the public on the importance of following traffic rules. This initiative, observed in many countries, brings together government agencies, law enforcement, NGOs, and the general public to raise awareness about road safety measures.

The campaign includes various activities such as awareness drives, seminars, workshops, and enforcement of traffic laws to ensure safer roads for all. It emphasizes critical aspects like wearing seat belts, avoiding drunk driving, following speed limits, pedestrian safety, and the use of helmets for two-whe