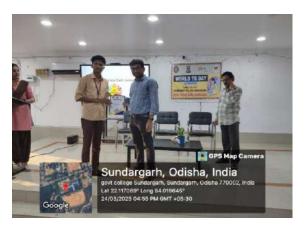

|                      | Attendance Sheet for | Student    | 1                                      |
|----------------------|----------------------|------------|----------------------------------------|
| Nume of the Student  | Roll No.             | Dept.      | Signature                              |
| Deepa Budula         | 8424 - 182           | Geography  | Deeps Budula                           |
| Esho Onam            | BA24 - 149           | Creography | Esha O Row                             |
| Brundabeli Saku      | BS-24-020            |            | Brundabali Sahu                        |
| Saujana Mahupatina   | 89(16) 89 - 051      | Cotany     | Conjone Mahapata                       |
| Sneha kumari yadas   | BS(B)22-046          | Bolany     | Shehr Kumi yada                        |
| Screba Smith Believa | BS(B)22-056          | Botany     | Sucha Smita Behero                     |
| Subharree Patel      | BSC 6022 - 012       | Botany.    | Subhasper Facil                        |
| Incha Jahu           | Bs(B)22 -031         | Botony     | Incha Sahu                             |
| Rita Taypunia        | B(03) 22 - 026       | Botany     | Rita Jaypunie                          |
| Secrence Timkey      | BS(B)22-058          | Botany     | Segena Tixe                            |
| Priashagi Sa         | BS(B) 22- 155        | Belany     | Prabhati Sa                            |
| Tapasimi Barika      | BS(6)22-004          | Botany     | Tapacarini Basid                       |
| Rinemani Naik)       | R618)-22-029         | Bolany     | Rijosani Nak                           |
| Ruby mate            | G + ( M) + 2 - 4 11  | Betany     | Ruby Nola                              |
| Saganka Patel        | BS(B)22-044          | Botary     | Saganika Rutes                         |
| Thanana Bhoi         | BSCP) 24-069         | Physic S   | Tharana Bhoi                           |
| Payal Gardia         | BSCCP) a4-030        | Physics    | Payal Grandia                          |
| Subbachier Banichal  | BS(B) 24 - 024       | Zonlagy    | Subhachree Back                        |
| Santosni Sahu        | BS CP) 24- DEM       | Geology    | Santosini Sah                          |
| Privenka Jahu        | BS ( P) 24 - 124     | Gentory )  | Prelyonka sah                          |
| Chinmayoe Sarcangi   | Bse(1)24-135         | Geology    | Chinneyee Brensi<br>Berdurherer Fridde |