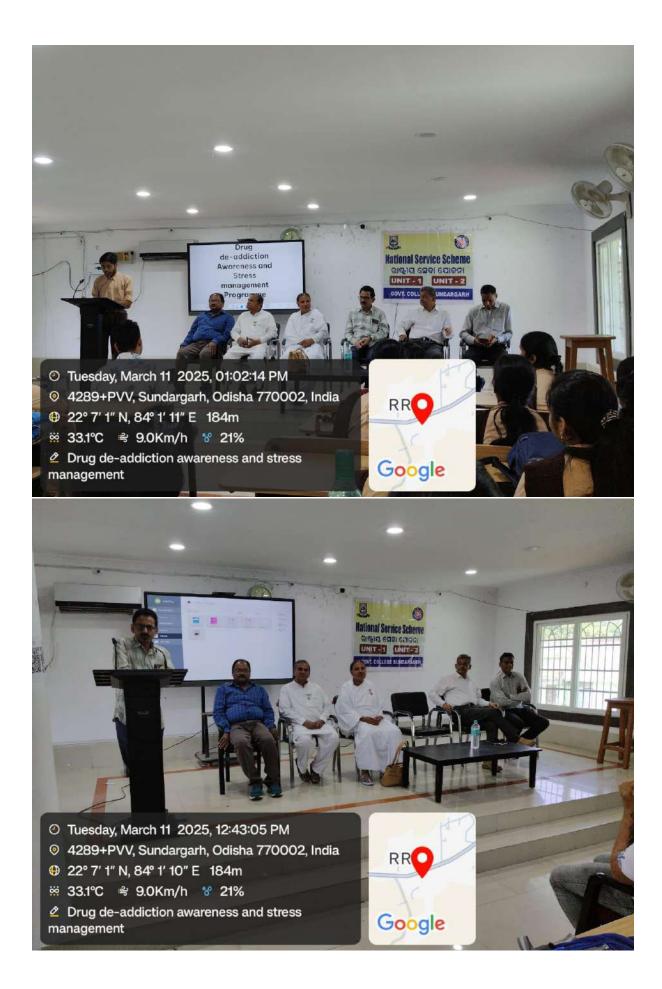

#### 2.

- Name of the Activity: Drug Abuse Awareness Programme
- Name of the PROGRAMME OFFICER: Shri Siba Prasad Mohanty/ Miss Anita Kumari Paraja
- Date and time of activity: 26.06.2024/02:00-03:00 p.m
- Number of Participants: 40

#### Description

The National Service Scheme (NSS) unit of Government College, Sundargarh, organized a Drug Abuse Awareness Programme to educate students about the harmful effects of drug abuse, with a focus on youth. The session was chaired by the Principal of the college, Shri Birendra Kumar Patel, who delivered an insightful address highlighting the severe physical, mental, and social consequences of drug addiction. He emphasized the importance of making informed choices and staying away from substances that can jeopardize one's health and future.

Shri Patel encouraged students to adopt healthy habits and be vigilant about peer pressure, which often leads to substance abuse. He also stressed the role of educational institutions and youth in combating the growing menace of drug abuse in society.

The event was attended by students, faculty, and NSS volunteers, who pledged to spread awareness and support those in need to lead a drug-free life.

3.

- Name of the Activity: Painting Competition on the Eve of World No Tobacco Day
- Name of the PROGRAMME OFFICER: Shri Siba Prasad Mohanty/ Miss Anita Kumari Paraja
- Date and time of activity: 6.07.2024/11:00-12:00 p.m