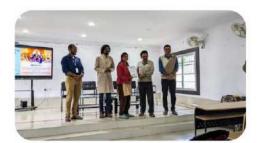

#### Description

The National Service Scheme (NSS) unit of Government College, Sundargarh, celebrated International Yoga Day with great enthusiasm on 21st June 2024. The event took place from 8:00 A.M. to 10:00 A.M. in the college auditorium.

Renowned yoga guru Sankar Agrawal led the session. He demonstrated various yoga asanas and guided the participants through meditation techniques. He emphasized the importance of incorporating yoga into daily life to enhance physical and mental well-being.

Guru Agrawal also delivered a motivational talk on how yoga contributes to a balanced and healthier lifestyle. His session focused on raising awareness about yoga's benefits for reducing stress, improving focus, and promoting overall wellness.

Students, faculty members, and NSS volunteers actively participated in the event, expressing gratitude for the enlightening session. The celebration concluded with a pledge to practice yoga regularly and work towards a healthier, more mindful life.