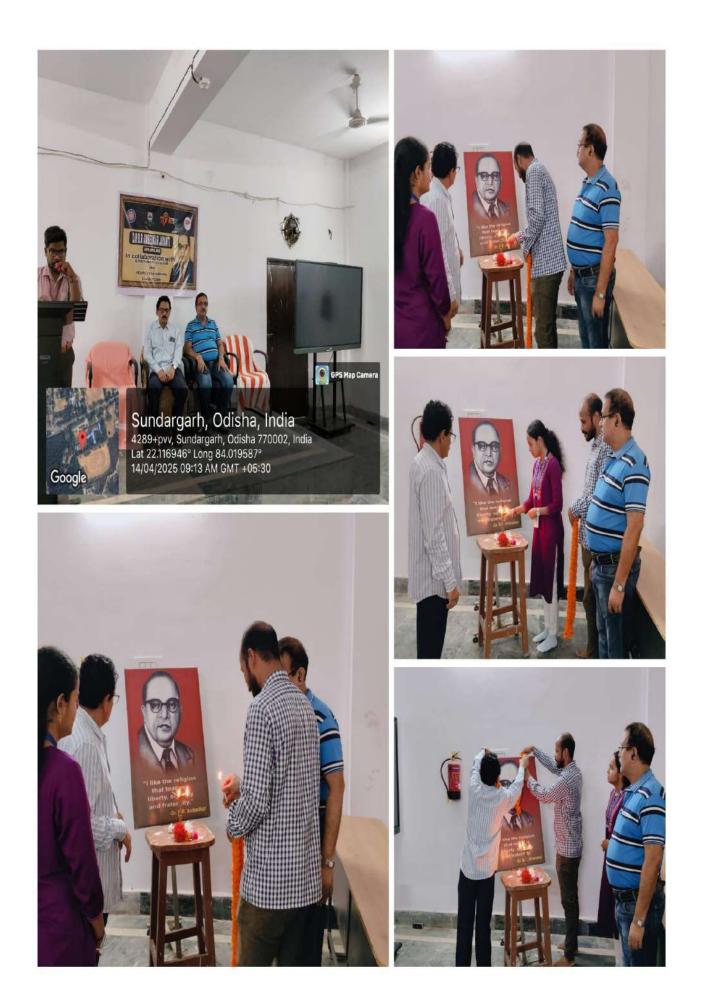

ND4 Pregroun ME

R Rear

#### P.ME NA ORGANIZED BY GOVT. COLLEGE, SUNDARGARH Venue Bed Canfornee .. Date- 18.08 .24

|     | 2                        | Attendance Sheet for 2 | student      |                       |
|-----|--------------------------|------------------------|--------------|-----------------------|
|     | Name of the Student      | Roll No.               | Dept.        | Signature             |
| Sal | Name or Propagation Stop | 80(9)-24-125           | Mathematics  | Magaya Migadocani Sag |
| 1   | Thorrana Cham            | BS(P)-24-035           | Madhematics  | Thanana Gran          |
| 2   | The De Bales             | BS(P)-24-022           | Mothematics  | Thil Patel            |
| Bd  | Bindia Jaypania          | BS(P)-24-062           | Physick      | Binotia Tayania       |
|     | Mindra Sahro             | Bale) as -017          | Geology      | A. sho                |
| 5.  | Cuchishere Bahan         | BS02-38-118            | Geobau )     | S. Ballan             |
| 0.  | Dolegioni Echu           | BS19-32-104            | ,00          | Enderanti Sahu        |
| R   | Spighting Prachas        | BS( P)-82-07           | 4            | Sight                 |
| 9   | Achlosha Pradhan         | BS(P)-22- 119          | a            | Anoduge               |
| 10. | Sonali Lugun             | es(+) 22-0+7           | 0            | smeli Lugur           |
|     | songila Mahanta          | 85(P)-22-097           | 5 1          | Saugita Matombo       |
| 12  | Diptipava Prathay        | BS(P) 22-026           | U            | DProduct              |
| 18. | Mahine Kheolea           | BS(1)-22-061           | Math         |                       |
| ñ.  | Sanita Bay               | 11 0 - 06g             | ,            |                       |
| -   | Showfi Bergy             | 1 1-129                | /1           |                       |
| 16. |                          | 1 "-12]                | 1/           |                       |
| 17. | Monalisa Lakna           | BA23-102               | English      | monalisa Lakree       |
|     | Aniba Abid               | BA23 - 298             | English      | Aribo Abid            |
| 19. | Hemangini Patjoshi       | BS (P)-24-105          | Mathematics  | Hemangini Patio       |
| 20. |                          | BS(P)-84-021           | mathematics  | Menaka Kalo           |
| 51. | Subhalassa 1 Jan 3       | P15(P)-94-021          | Mathema Lics | Subbolouri Marco      |
|     | Syarani Nall             | 65 (B) -24-046         |              | Styanant Nai          |