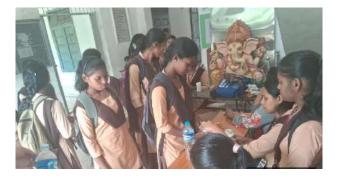

#### Description

The National Service Scheme (NSS) unit of Government College, Sundargarh, successfully organized a Filaria Awareness Programme on 8th August 2024. The event aimed to educate students, faculty, and the local community about filariasis, its prevention, and available

treatments. The programme was inaugurated by Shri Birendra Kumar Patel, Principal of Government College, Sundargarh, who emphasized the importance of awareness in combating filariasis and urged participants to take proactive steps in preventing the disease.

The event was graced by the presence of Tanmaya Mohanta, District Coordinator of the Filaria Awareness Programme, and Shri Susanta Kumar Patel, District Programme Officer, NSS. Both dignitaries highlighted the government's efforts in eradicating filariasis and stressed the role of youth in spreading awareness and maintaining community health.

More than 120 participants, including students, faculty members, and medical staff, attended the event. The programme featured informative sessions on the causes, symptoms, and preventive measures of filariasis, along with discussions on the importance of maintaining hygiene and sanitation to curb the spread of the disease.

The event concluded with an interactive session where participants engaged with the experts, followed by a pledge to contribute to creating a filaria-free community through awareness and preventive actions.