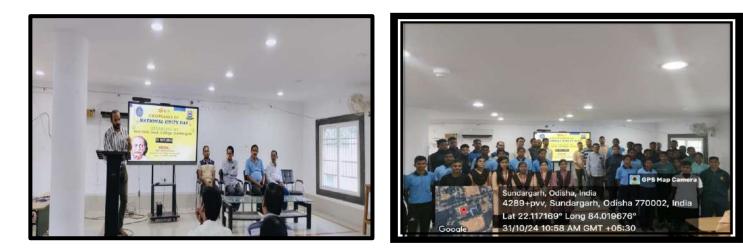

ere-

- 1. **Unity Pledge:** At 10:00 AM, the entire college gathered in the main auditorium to take the Unity Pledge. The pledge was led by the Principal, Sri Birendra kumar Patel, where all attendees solemnly vowed to preserve the unity, integrity, and security of the nation and to promote the spirit of brotherhood and harmony among fellow citizens, irrespective of their religion, language, or region.
- 2. **Seminar on National Unity:** A seminar titled *"Sardar Vallabhbhai Patel: The Iron Man of India and His Vision for Unity"* was conducted in the seminar hall.

The celebration was a memorable occasion, and it is hoped that the values of unity, integrity, and national pride will continue to guide the students and staff of Govt. College Sundargarh in their academic and personal lives.





12.

- Name of the Activity: Vigilance Awareness Week
- Name of the PROGRAMME OFFICER: Shri Siba Prasad Mohanty, Ms. Anita Kumari Paraja.
- Date and time of activity: 02<sup>nd</sup> November, 2024 / 04:00 PM
- Number of Participants: 38

#### Description

The National Service Scheme (NSS) unit of Government College, Sundargarh, celebrated vigilance awareness week with an inaugural session to emphasized the importance of vigilance in fighting corruption and promoting transparency in all walks of life.

The session began with a brief introduction on the central theme by the chief guest Shri S.K Biswal Branch Manager IDBI BANK the the guest of honour Shri M.K Dora highlighted the event by discussing the role of public servants, educational institutions, and students in upholding integrit