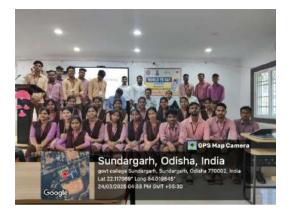

|                      | Attendance Sheet for | Student    | 1                                      |
|----------------------|----------------------|------------|----------------------------------------|
| Nume of the Student  | Roll No.             | Dept.      | Signature                              |
| Deepa Budula         | 8424 - 182           | Geography  | Deeps Budula                           |
| Esho Onam            | BA24 - 149           | Creography | Esha O Row                             |
| Brundabeli Saku      | BS-24-020            |            | Brundabali Sahu                        |
| Saujana Mahupatina   | 89(16) 89 - 051      | Cotany     | Conjone Mahapata                       |
| Sneha kumari yadas   | BS(B)22-046          | Bolany     | Shehr Kumi yada                        |
| Screba Smith Believa | BS(B)22-056          | Botany     | Sucha Smita Behero                     |
| Subharree Patel      | BSC 6022 - 012       | Botany.    | Subhasper Facil                        |
| Incha Jahu           | Bs(B)22 -031         | Botony     | Incha Sahu                             |
| Rita Taypunia        | B(03) 22 - 026       | Botany     | Rita Jaypunie                          |
| Secrence Timkey      | BS(B)22-058          | Botany     | Segena Tixe                            |
| Priashagi Sa         | BS(B) 22- 155        | Belany     | Prabhati Sa                            |
| Tapasimi Barika      | BS(6)22-004          | Botany     | Tapacarini Basid                       |
| Rinemani Naik)       | R618)-22-029         | Bolany     | Rijosani Nak                           |
| Ruby mate            | G + ( M) + 2 - 4 11  | Betany     | Ruby Nola                              |
| Saganka Patel        | BS(B)22-044          | Botary     | Saganika Rutes                         |
| Thanana Bhoi         | BSCP) 24-069         | Physic S   | Tharana Bhoi                           |
| Payal Gardia         | BSCCP) a4-030        | Physics    | Payal Grandia                          |
| Subbachier Banichal  | BS(B) 24 - 024       | Zonlagy    | Subhachree Back                        |
| Santosni Sahu        | BS CP) 24- DEM       | Geology    | Santosini Sah                          |
| Privenka Jahu        | BS ( P) 24 - 124     | Gentory )  | Prelyonka sah                          |
| Chinmayoe Sarcangi   | Bse(1)24-135         | Geology    | Chinneyee Brensi<br>Berdurherer Fridde |