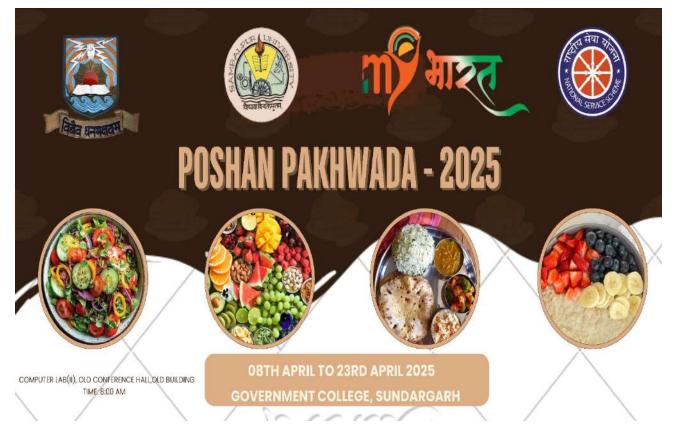

#### P.ME NA ORGANIZED BY GOVT. COLLEGE, SUNDARGARH Venue Bed Canfornee .. Date- 18.08 .24

|     | 2                        | Attendance Sheet for 2 | student      |                       |
|-----|--------------------------|------------------------|--------------|-----------------------|
|     | Name of the Student      | Roll No.               | Dept.        | Signature             |
| Sal | Name or Propagation Stop | 80(9)-24-125           | Mathematics  | Magaya Migadocani Sag |
| 1   | Thorrana Cham            | BS(P)-24-035           | Madhematics  | Thanana Gran          |
| 2   | The De Bales             | BS(P)-24-022           | Mothematics  | Thil Patel            |
| Bd  | Bindia Jaypania          | BS(P)-24-062           | Physick      | Binotia Tayania       |
|     | Mindra Sahro             | Bale) as -017          | Geology      | A. sho                |
| 5.  | Cuchishere Bahan         | BS02-38-118            | Geobau )     | S. Ballan             |
| 0.  | Dolegioni Echu           | BS19-32-104            | ,00          | Enderanti Sahu        |
| R   | Spighting Prachas        | BS( P)-82-07           | 4            | Sight                 |
| 9   | Achlosha Pradhan         | BS(P)-22- 119          | a            | Anoduge               |
| 10. | Sonali Lugun             | es(+) 22-0+7           | 0            | smeli Lugur           |
|     | songila Mahanta          | 85(P)-22-097           | 5 1          | Saugita Matombo       |
| 12  | Diptipava Prathay        | BS(P) 22-026           | U            | DProduct              |
| 18. | Mahine Kheolea           | BS(1)-22-061           | Math         |                       |
| ñ.  | Sanita Bay               | 11 0 - 06g             | ,            |                       |
| -   | Showfi Bergy             | 1 1-129                | /1           |                       |
| 16. |                          | 1 "-12]                | 1/           |                       |
| 17. | Monalisa Lakna           | BA23-102               | English      | monalisa Lakree       |
|     | Aniba Abid               | BA23 - 298             | English      | Aribo Abid            |
| 19. | Hemangini Patjoshi       | BS (P)-24-105          | Mathematics  | Hemangini Patio       |
| 20. |                          | BS(P)-84-021           | mathematics  | Menaka Kalo           |
| 51. | Subhalassa 1 Jan 3       | P15(P)-94-021          | Mathema Lics | Subbolouri Marco      |
|     | Syarani Nall             | 65 (B) -24-046         |              | Styanant Nai          |