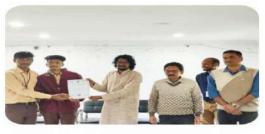

#### 2.

- Name of the Activity: Drug Abuse Awareness Programme
- Name of the PROGRAMME OFFICER: Shri Siba Prasad Mohanty/ Miss Anita Kumari Paraja
- Date and time of activity: 26.06.2024/02:00-03:00 p.m
- Number of Participants: 40

#### Description

The National Service Scheme (NSS) unit of Government College, Sundargarh, organized a Drug Abuse Awareness Programme to educate students about the harmful effects of drug abuse, with a focus on youth. The session was chaired by the Principal of the college, Shri Birendra Kumar Patel, who delivered an insightful address highlighting the severe physical, mental, and social consequences of drug addiction. He emphasized the importance of making informed choices and staying away from substances that can jeopardize one's health and future.

Shri Patel encouraged students to adopt healthy habits and be vigilant about peer pressure, which often leads to substance abuse. He also stressed the role of educational institutions and youth in combating the growing menace of drug abuse in society.

The event was attended by students, faculty, and NSS volunteers, who pledged to spread awareness and support those in need to lead a drug-free life.

3.

- Name of the Activity: Painting Competition on the Eve of World No Tobacco Day
- Name of the PROGRAMME OFFICER: Shri Siba Prasad Mohanty/ Miss Anita Kumari Paraja
- Date and time of activity: 6.07.2024/11:00-12:00 p.m