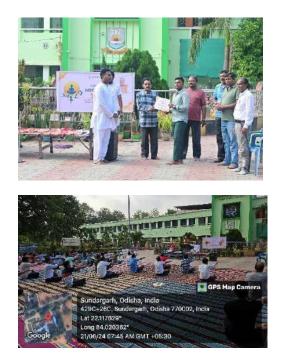

1.

- Name of the Activity: International Yoga Day
- Name of the PROGRAMME OFFICER: Shri Siba Prasad Mohanty/ Miss Anita Kumari Paraja
- Date and time of activity: 21 June 2024/08:00-10:00 am
- Number of Participants: 40

#### Description

The National Service Scheme (NSS) unit of Government College, Sundargarh, celebrated International Yoga Day with great enthusiasm on 21st June 2024. The event took place from 8:00 A.M. to 10:00 A.M. in the college auditorium.

Renowned yoga guru Sankar Agrawal led the session. He demonstrated various yoga asanas and guided the participants through meditation techniques. He emphasized the importance of incorporating yoga into daily life to enhance physical and mental well-being.

Guru Agrawal also delivered a motivational talk on how yoga contributes to a balanced and healthier lifestyle. His session focused on raising awareness about yoga's benefits for reducing stress, improving focus, and promoting overall wellness.

Students, faculty members, and NSS volunteers actively participated in the event, expressing gratitude for the enlightening session. The celebration concluded with a pledge to practice yoga regularly and work towards a healthier, more mindful life.