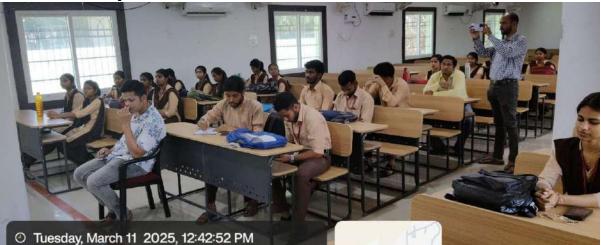

#### 2.

- Name of the Activity: Drug Abuse Awareness Programme
- Name of the PROGRAMME OFFICER: Shri Siba Prasad Mohanty/ Miss Anita Kumari Paraja
- Date and time of activity: 26.06.2024/02:00-03:00 p.m
- Number of Participants: 40

#### Description

The National Service Scheme (NSS) unit of Government College, Sundargarh, organized a Drug Abuse Awareness Programme to educate students about the harmful effects of drug abuse, with a focus on youth. The session was chaired by the Principal of the college, Shri Birendra Kumar Patel, who delivered an insightful address highlighting the severe physical, mental, and social consequences of drug addiction. He emphasized the importance of making informed choices and staying away from substances that can jeopardize one's health and future.

Shri Patel encouraged students to adopt healthy habits and be vigilant about peer pressure, which often leads to substance abuse. He also stressed the role of educational institutions and youth in combating the growing menace of drug abuse in society.

The event was attended by students, faculty, and NSS volunteers, who pledged to spread awareness and support those in need to lead a drug-free life.

3.

- Name of the Activity: Painting Competition on the Eve of World No Tobacco Day
- Name of the PROGRAMME OFFICER: Shri Siba Prasad Mohanty/ Miss Anita Kumari Paraja
- Date and time of activity: 6.07.2024/11:00-12:00 p.m