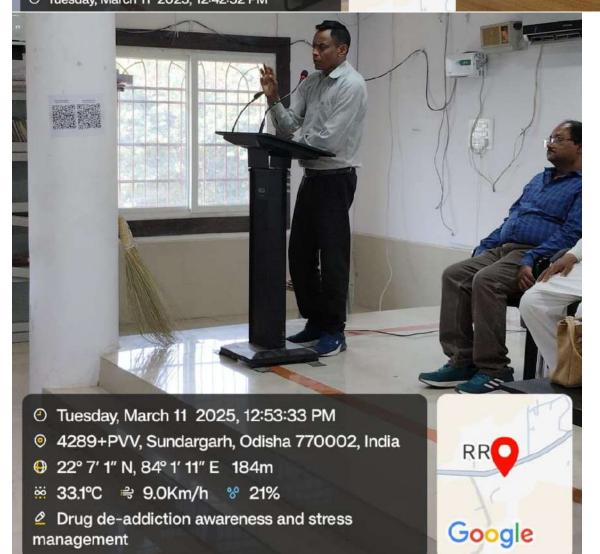

#### 2.

- Name of the Activity: Drug Abuse Awareness Programme
- Name of the PROGRAMME OFFICER: Shri Siba Prasad Mohanty/ Miss Anita Kumari Paraja
- Date and time of activity: 26.06.2024/02:00-03:00 p.m
- Number of Participants: 40

#### Description

The National Service Scheme (NSS) unit of Government College, Sundargarh, organized a Drug Abuse Awareness Programme to educate students about the harmful effects of drug abuse, with a focus on youth. The session was chaired by the Principal of the college, Shri Birendra Kumar Patel, who delivered an insightful address highlighting the severe physical, mental, and social consequences of drug addiction. He emphasized the importance of making informed choices and staying away from substances that can jeopardize one's health and future.

Shri Patel encouraged students to adopt healthy habits and be vigilant about peer pressure, which often leads to substance abuse. He also stressed the role of educational institutions and youth in combating the growing menace of drug abuse in society.

The event was attended by students, faculty, and NSS volunteers, who pledged to spread awareness and support those in need to lead a drug-free life.

3.

- Name of the Activity: Painting Competition on the Eve of World No Tobacco Day
- Name of the PROGRAMME OFFICER: Shri Siba Prasad Mohanty/ Miss Anita Kumari Paraja
- Date and time of activity: 6.07.2024/11:00-12:00 p.m