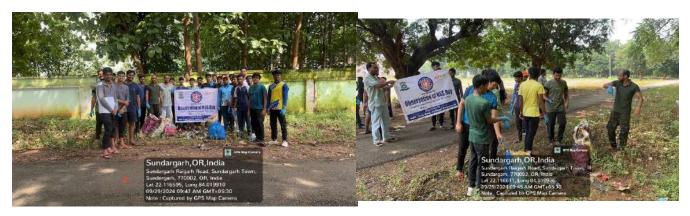

Shri Patel encouraged students to adopt healthy habits and be vigilant about peer pressure, which often leads to substance abuse. He also stressed the role of educational institutions and youth in combating the growing menace of drug abuse in society.

The event was attended by students, faculty, and NSS volunteers, who pledged to spread awareness and support those in need to lead a drug-free life.

3.

- Name of the Activity: Painting Competition on the Eve of World No Tobacco Day
- Name of the PROGRAMME OFFICER: Shri Siba Prasad Mohanty/ Miss Anita Kumari Paraja
- Date and time of activity: 6.07.2024/11:00-12:00 p.m