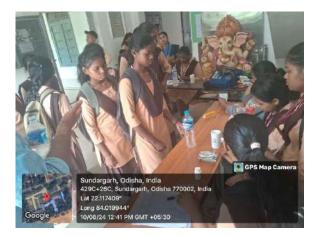

- Name of the Activity: Filaria Medicine Distribution Programme
- Name of the PROGRAMME OFFICER: Shri Siba Prasad Mohanty/ Miss Anita Kumari Paraja
- Date and time of activity: 10.08.2024/ 09:00 A.M -04:00 P.M
- Number of Participants: 150

#### Description

The National Service Scheme (NSS) unit of Government College, Sundargarh, organized a Filaria Medicine Distribution Programme aimed at preventing the spread of filariasis in the community.

The event was inaugurated by the Principal, Shri Birendra Kumar Patel, who set an example by taking the filaria medicine himself. This gesture highlighted the importance of participating in preventive healthcare initiatives. Following the Principal's lead, faculty members also took the medicine, encouraging students to do the same.

The distribution programme witnessed enthusiastic participation, with a large number of students stepping forward to receive the filaria medication under the supervision of medical staff and NSS volunteers.