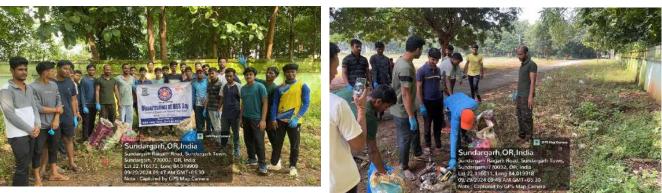

Shri Patel encouraged students to adopt healthy habits and be vigilant about peer pressure, which often leads to substance abuse. He also stressed the role of educational institutions and youth in combating the growing menace of drug abuse in society.

The event was attended by students, faculty, and NSS volunteers, who pledged to spread awareness and support those in need to lead a drug-free life.

3.

- Name of the Activity: Painting Competition on the Eve of World No Tobacco Day
- Name of the PROGRAMME OFFICER: Shri Siba Prasad Mohanty/ Miss Anita Kumari Paraja
- Date and time of activity: 6.07.2024/11:00-12:00 p.m