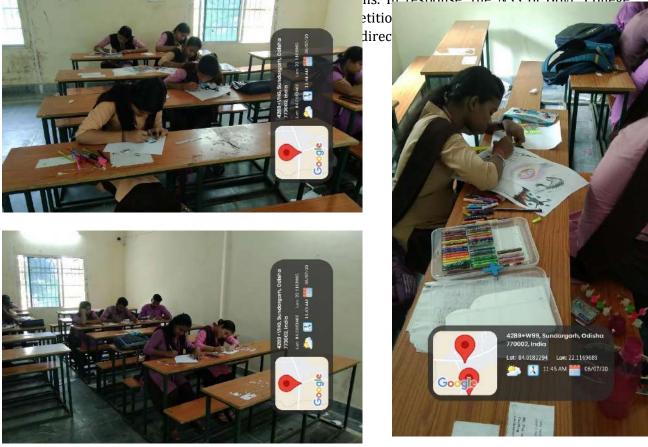

The event was attended by students, faculty, and NSS volunteers, who pledged to spread awareness and support those in need to lead a drug-free life.

3.

- Name of the Activity: Painting Competition on the Eve of World No Tobacco Day
- Name of the PROGRAMME OFFICER: Shri Siba Prasad Mohanty/ Miss Anita Kumari Paraja
- Date and time of activity: 6.07.2024/11:00-12:00 p.m

#### • Number of Participants: 10

#### Description

World No Tobacco Day, observed on May 31st every year, serves as a reminder of the health risks associated with tobacco use and aims to advocate for effective policies to reduce tobacco consumption. This day encourages people to commit to a tobacco-free life and raises awareness about the harmful effects of tobacco use on our health. It is a crucial opportunity to promote a healthier lifestyle and support those looking to quit smoking. Let's all work together to create a smoke free world for present and future generations. In response, the NSS of Govt. College