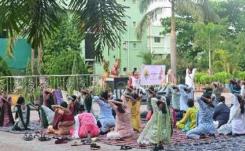

1.

- Name of the Activity: International Yoga Day
- Name of the PROGRAMME OFFICER: Shri Siba Prasad Mohanty/ Miss Anita Kumari Paraja
- Date and time of activity: 21 June 2024/08:00-10:00 am
- Number of Participants: 40

#### Description

The National Service Scheme (NSS) unit of Government College, Sundargarh, celebrated International Yoga Day with great enthusiasm on 21st June 2024. The event took place from 8:00 A.M. to 10:00 A.M. in the college auditorium.

Renowned yoga guru Sankar Agrawal led the session. He demonstrated various yoga asanas and guided the participants through meditation techniques. He emphasized the importance of incorporating yoga into daily life to enhance physical and mental well-being.

Guru Agrawal also delivered a motivational talk on how yoga contributes to a balanced and healthier lifestyle. His session focused on raising awareness about yoga's benefits for reducing stress, improving focus, and promoting overall wellness.

Students, faculty members, and NSS volunteers actively participated in the event, expressing gratitude for the enlightening session. The celebration concluded with a pledge to practice yoga regularly and work towards a healthier, more mindful life.